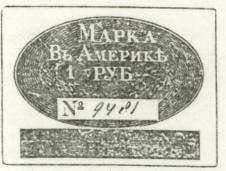

345 10 Kopeck brown on off-white leather. This note, with Serial "16132" measuring 60 x 47 mm. is apparently scarcer than the black on white note that follows. Unfortunately, full data as to the size of Walrus notes is not given in the literature, but apparently those of each denomination are similar, and often had distinctive shapes to enable the Eskimos to determine the value of the note since most were illiterate. Both of the 10 kopeck notes here, and the one in the March. 1938 Numismatist illustrated by Cartright, are rectangular, with two small punched holes in upper corners. All of the notes have the same basic description. On the obverse a seal, with a double spread eagle around (translated) UNDER THE HIGH PATRONAGE OF HIS IM-PERIAL MAJESTY — on these low value notes, part of the legend is abbreviated — on the 25 rouble it is spelled out in entirety.

On the reverse in an oval box, is NOTE IN AMERICA (denomination) Roubles or kopeck. Below is an open box for the serial number. This brown 10 kopeck note has an ironed vertical center crease, is sharp and grades Very Fine. (\$3000-4000)