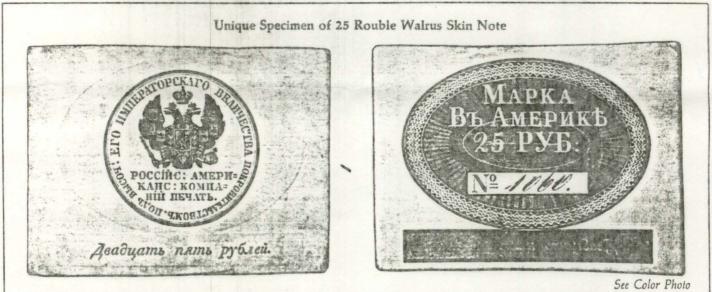

#### 352 25 Rouble black on off-white Walrus Skin Note. Serial Number 1060, measuring 90 x 66 mm., the largest of any of the Walrus Skin Notes. This particular note is the only known specimen of the 25 rouble size, and was originally part of the Brussels or Pflumer Collection. This completely unique specimen of the 25 rouble Walrus Note is the prize of this once-in-a-lifetime offering of eight different Walrus Skin

Notes. A note of this rarity and value is hard to judge, but we certainly feel that it will sell upwards of \$15,000, since there are sales records in excess of \$10,000 for several of the notes offered in this selection. The note is near perfect, a tiny corner fold crease, a very small leather wrinkle, but no creases or wear smudges. We would call it Very Fine to Extremely Fine. (\$15,000-20,000)