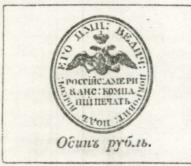

349 1 Rouble note unique green color on off-white. This note, recorded by Uhl, has Serial 7827 but is the only note of any denomination recorded with a green print. It measures 58 x 46 mm. and has no punches or clipping. All notes of 1 rouble or above are not singularly identified, and the Eskimos must have had to rely on the Russian traders for values of these higher notes. Surprisingly enough there are 14 different 1 rouble notes recorded by Uhl, about the same as the 10 and 25 kopeck. There appears to be a well ironed light vertical crease, and a few smudge marks on the specimen, but we unhesitatingly call it Very Fine. Again very rare, words that seem overused on these Walrus notes, but the absolute truth. (\$4000-6000)

About Uncirculated. As stated previously, the 1 rouble notes are about the same rarity as the 10 and 25 kopecks, and this note is especially rare on the colored skin in such fine preservation. Again very rare and desirable. (\$5500-7500)