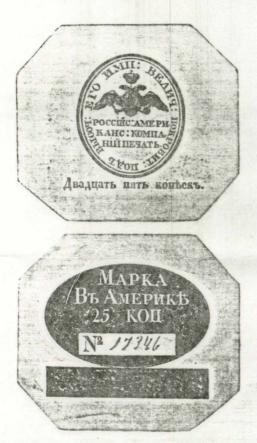

Has a few smudges on the obverse, no obvious creases, and we call it Choice Very Fine. (\$4000-6750)

348 50 Kopeck note black on off-white. This note has Serial 13358 and was not recorded by Uhl in his census. It measures 63 x 53 mm. and has the two upper corners clipped. The size and clipping compare favorably with the Cartwright illustration in 1938. This note has no signs of wear, but a couple of light smudges on the reverse, and we feel it rates Extremely Fine. It is interesting that it is almost twice as rare as the 10 and 25 kopeck, and all known serial numbers shown in Uhl are bunched together between 11600 and 15500 or so. Need we say extremely rare. (\$4000-6750)