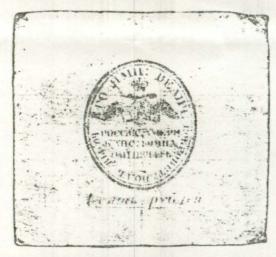

345 10 Kopeck brown on off-white leather. This note, with Serial "16132" measuring 60 x 47 mm. is apparently scarcer than the black on white note that follows. Unfortunately, full data as to the size of Walrus notes is not given in the literature, but apparently those of each denomination are similar, and often had distinctive shapes to enable the Eskimos to determine the value of the note since most were illiterate. Both of the 10 kopeck notes here, and the one in the March. 1938 Numismatist illustrated by Cartright, are rectangular, with two small punched holes in upper corners. All of the notes have the same basic description. On the obverse a seal, with a double spread eagle around (translated) UNDER THE HIGH PATRONAGE OF HIS IM-PERIAL MAJESTY — on these low value notes, part of the legend is abbreviated — on the 25 rouble it is spelled out in entirety.

On the reverse in an oval box, is NOTE IN AMERICA (denomination) Roubles or kopeck. Below is an open box for the serial number. This brown 10 kopeck note has an ironed vertical center crease, is sharp and grades Very Fine. (\$3000-4000)