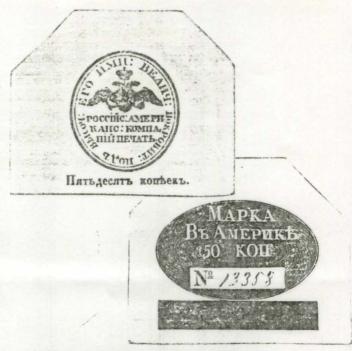

347 25 Kopeck note black on off-white. This note has Serial 17346 and was not recorded by Uhl. It measures 63 x 56 mm., almost square and has all four corners trimmed as noted on other 25 kopecks by Uhl. This note appears to have about the same number known as the 10 kopeck, which means about a dozen known.

Has a few smudges on the obverse, no obvious creases, and we call it Choice Very Fine. (\$4000-6750)

348 50 Kopeck note black on off-white. This note has Serial 13358 and was not recorded by Uhl in his census. It measures 63 x 53 mm. and has the two upper corners clipped. The size and clipping compare favorably with the Cartwright illustration in 1938. This note has no signs of wear, but a couple of light smudges on the reverse, and we feel it rates Extremely Fine. It is interesting that it is almost twice as rare as the 10 and 25 kopeck, and all known serial numbers shown in Uhl are bunched together between 11600 and 15500 or so. Need we say extremely rare. (\$4000-6750)