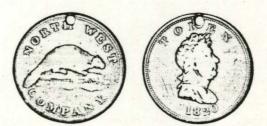

The North West Company was founded in 1759 under a different name and changed to the present one in 1775. The abortive attempt to buy Hudson's Bay Co. in 1804 lead to a steady decline of the North West Co., and merger negotiations were opened in 1820. When completed in 1821, Hudson's Bay Co. was the surviving company. At one time, less than six of these tokens were known, but additional specimens have been found in recent years, mostly buried, but it is still a very rare issue. This brass specimen, oxidation free, is a rare opportunity for the collector. (\$1000-1200)

## **Post Trader Tokens**

Frontier Post Sutler or Trader tokens date from just about the end of the Civil War to about 1893. The sutler grew up at the forts, not only to serve as a "general store" for the soldiers, but also to serve the surrounding settlements, which is the primary reason the forts were in existence. Curto gives extracts from federal legislation in regard to sutlers and traders. Basically they were licensed to trade in the area they