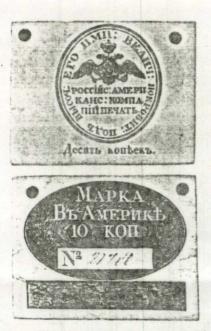

347 25 Kopeck note black on off-white. This note has Serial 17346 and was not recorded by Uhl. It measures 63 x 56 mm., almost square and has all four corners trimmed as noted on other 25 kopecks by Uhl. This note appears to have about the same number known as the 10 kopeck, which means about a dozen known.

Has a few smudges on the obverse, no obvious creases, and we call it Choice Very Fine. (\$4000-6750)

348 50 Kopeck note black on off-white. This note has Serial 13358 and was not recorded by Uhl in his census. It measures 63 x 53 mm. and has the two upper corners clipped. The size and clipping compare favorably with the Cartwright illustration in 1938. This note has no signs of wear, but a couple of light smudges on the reverse, and we feel it rates Extremely Fine. It is interesting that it is almost twice as rare as the 10 and 25 kopeck, and all known serial numbers shown in Uhl are bunched together between 11600 and 15500 or so. Need we say extremely rare. (\$4000-6750)