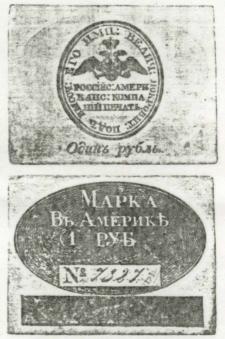

349 1 Rouble note unique green color on off-white. This note, recorded by Uhl, has Serial 7827 but is the only note of any denomination recorded with a green print. It measures 58 x 46 mm. and has no punches or clipping. All notes of 1 rouble or above are not singularly identified, and the Eskimos must have had to rely on the Russian traders for values of these higher notes. Surprisingly enough there are 14 different 1 rouble notes recorded by Uhl, about the same as the 10 and 25 kopeck. There appears to be a well ironed light vertical crease, and a few smudge marks on the specimen, but we unhesitatingly call it Very Fine. Again very rare, words that seem overused on these Walrus notes, but the absolute truth. (\$4000-6000)

About Uncirculated. As stated previously, the 1 rouble notes are about the same rarity as the 10 and 25 kopecks, and this note is especially rare on the colored skin in such fine preservation. Again very rare and desirable. (\$5500-7500)