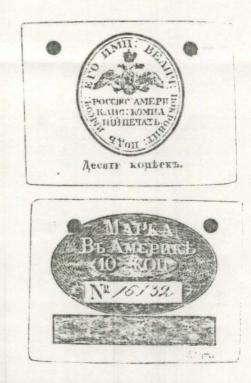

345 10 Kopeck brown on off-white leather. This note, with Serial "16132" measuring 60 x 47 mm. is apparently scarcer than the black on white note that follows. Unfortunately, full data as to the size of Walrus notes is not given in the literature, but apparently those of each denomination are similar, and often had distinctive shapes to enable the Eskimos to determine the value of the note since most were illiterate. Both of the 10 kopeck notes here, and the one in the March. 1938 Numismatist illustrated by Cartright, are rectangular, with two small punched holes in upper corners. All of the notes have the same basic description. On the obverse a seal, with a double spread eagle around (translated) UNDER THE HIGH PATRONAGE OF HIS IM-PERIAL MAJESTY — on these low value notes, part of the legend is abbreviated — on the 25 rouble it is spelled out in entirety.

On the reverse in an oval box, is NOTE IN AMERICA (denomination) Roubles or kopeck. Below is an open box for the serial number. This brown 10 kopeck note has an ironed vertical center crease, is sharp and grades Very Fine. (\$3000-4000)

NOTE: We are grading these notes as if they were paper currency, which is, we hope, a reasonable extrapolation.

Bowers and Ruddy Galleries-Western Numismatic Americana

346 10 Kopeck note black on off-white. This note is slightly smaller than the one in Lot 345, measuring 53 x 41 mm., comparing favorably with the one shown by Cartwright, its serial is 21780, and was not recorded in the Uhl census list. This specimen has smaller holes than the one in Lot 345, no obvious creases, but a few smudges on the reverse. Must be called Choice Very Fine. (\$4000-6500)